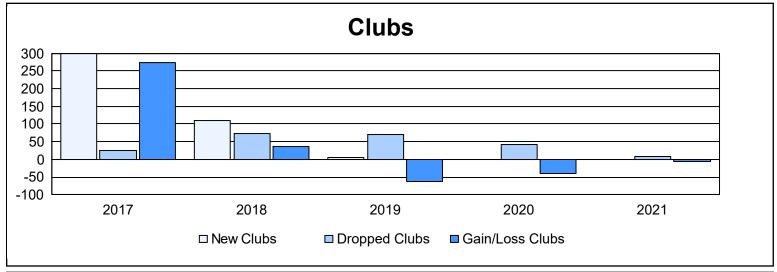

| Year      | New<br>Clubs | Dropped<br>Clubs | Gain/<br>Loss<br>Clubs | New<br>Members | Charter<br>Members | Reinstate<br>Members | Transfer<br>Members | Total<br>Member<br>Added | Total<br>Members<br>Dropped | Gain/<br>Loss<br>Members |
|-----------|--------------|------------------|------------------------|----------------|--------------------|----------------------|---------------------|--------------------------|-----------------------------|--------------------------|
| 2016-2017 | 299          | 26               | 273                    | 8,707          | 10,155             | 403                  | 314                 | 19,579                   | 8,954                       | 10,625                   |
| 2017-2018 | 110          | 73               | 37                     | 7,296          | 4,870              | 751                  | 377                 | 13,294                   | 19,061                      | -5,767                   |
| 2018-2019 | 6            | 69               | -63                    | 2,165          | 912                | 281                  | 415                 | 3,773                    | 10,400                      | -6,627                   |
| 2019-2020 | 0            | 41               | -41                    | 83             | 578                | 340                  | 380                 | 1,381                    | 7,486                       | -6,105                   |
| 2020-2021 | 0            | 7                | -7                     | 5,778          | 648                | 451                  | 692                 | 7,569                    | 6,340                       | 1,229                    |
| Average   | 83           | 43               | 40                     | 4,806          | 3,433              | 445                  | 436                 | 9,119                    | 10,448                      | -1,329                   |